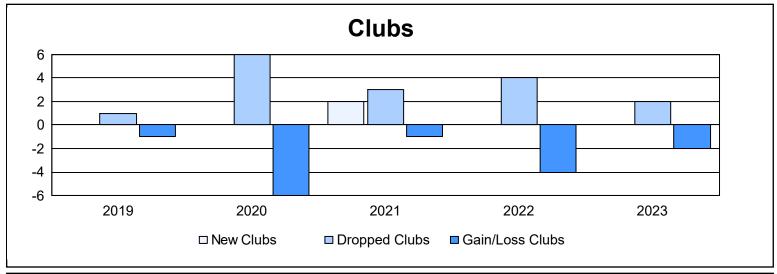

District 107 D As of June 2023 Cumulative

| Year      | New<br>Clubs | Dropped<br>Clubs | Gain/<br>Loss<br>Clubs | New<br>Members | Charter<br>Members | Reinstate<br>Members | Transfer<br>Members | Total<br>Member<br>Added | Total<br>Members<br>Dropped | Gain/<br>Loss<br>Members |
|-----------|--------------|------------------|------------------------|----------------|--------------------|----------------------|---------------------|--------------------------|-----------------------------|--------------------------|
| 2018-2019 | 0            | 1                | -1                     | 72             | 0                  | 4                    | 6                   | 82                       | 184                         | -102                     |
| 2019-2020 | 0            | 6                | -6                     | 47             | 1                  | 1                    | 14                  | 63                       | 169                         | -106                     |
| 2020-2021 | 2            | 3                | -1                     | 40             | 43                 | 2                    | 2                   | 87                       | 184                         | -97                      |
| 2021-2022 | 0            | 4                | -4                     | 57             | 1                  | 0                    | 20                  | 78                       | 177                         | -99                      |
| 2022-2023 | 0            | 2                | -2                     | 72             | 0                  | 1                    | 7                   | 80                       | 145                         | -65                      |
| Average   | 0            | 3                | -3                     | 58             | 9                  | 2                    | 10                  | 78                       | 172                         | -94                      |