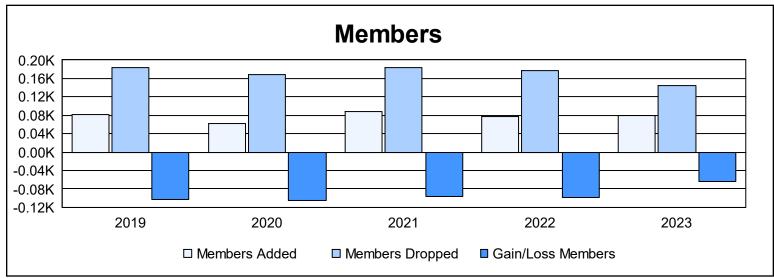

District 107 D As of June 2023 Cumulative

| Year      | New<br>Clubs | Dropped<br>Clubs | Gain/<br>Loss<br>Clubs | New<br>Members | Charter<br>Members | Reinstate<br>Members | Transfer<br>Members | Total<br>Member<br>Added | Total<br>Members<br>Dropped | Gain/<br>Loss<br>Members |
|-----------|--------------|------------------|------------------------|----------------|--------------------|----------------------|---------------------|--------------------------|-----------------------------|--------------------------|
| 2018-2019 | 0            | 1                | -1                     | 72             | 0                  | 4                    | 6                   | 82                       | 184                         | -102                     |
| 2019-2020 | 0            | 6                | -6                     | 47             | 1                  | 1                    | 14                  | 63                       | 169                         | -106                     |
| 2020-2021 | 2            | 3                | -1                     | 40             | 43                 | 2                    | 2                   | 87                       | 184                         | -97                      |
| 2021-2022 | 0            | 4                | -4                     | 57             | 1                  | 0                    | 20                  | 78                       | 177                         | -99                      |
| 2022-2023 | 0            | 2                | -2                     | 72             | 0                  | 1                    | 7                   | 80                       | 145                         | -65                      |
| Average   | 0            | 3                | -3                     | 58             | 9                  | 2                    | 10                  | 78                       | 172                         | -94                      |